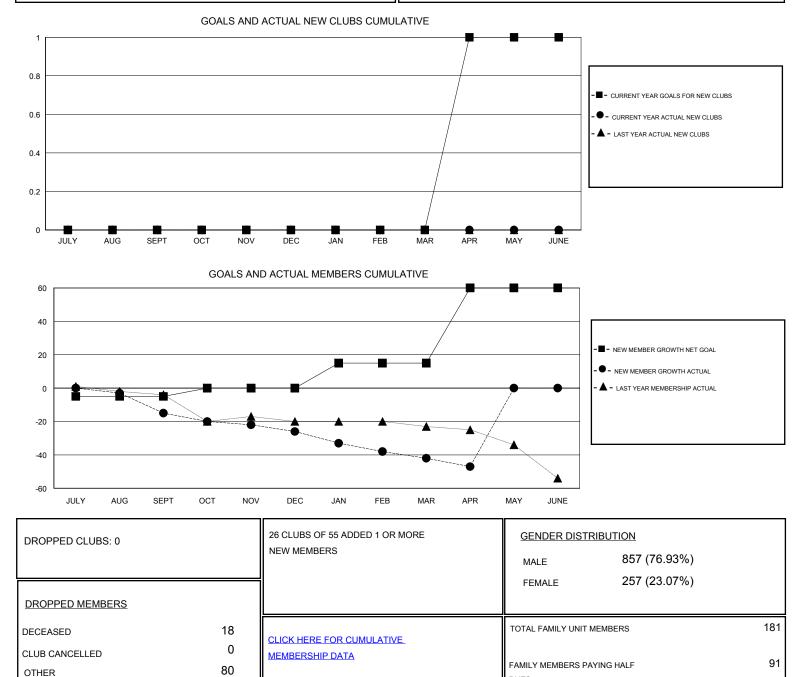

## GMT: DENNIS STEVENSON

|          | MANITOBA |
|----------|----------|
| LOCATION |          |

| GMT: DENNIS           | STEVENSON     |           | LOCATION MANITOBA |                       |                                                                |                                                              | GMT CA                                             |
|-----------------------|---------------|-----------|-------------------|-----------------------|----------------------------------------------------------------|--------------------------------------------------------------|----------------------------------------------------|
| Clubs                 |               |           |                   | Members               |                                                                |                                                              |                                                    |
| RESULTS FOR 2016-2017 |               |           |                   | RESULTS FOR 2016-2017 |                                                                |                                                              |                                                    |
| QUARTER               | NEW CLUB GOAL | NEW CLUBS | DROPPED CLUBS     | QUARTER               | NEW MEMBER GROWTH<br>NET GOAL (not reinstated<br>or transfers) | NEW MEMBER<br>GROWTH ACTUAL (not<br>reinstated or transfers) | DROPPED<br>MEMBERS ACTUAL<br>(including transfers) |
| JULY/AUG/SEPT         | 0             | 0         | 0                 | JULY/AUG/SEPT         | -5                                                             | 4                                                            | 19                                                 |
| OCT/NOV/DEC           | 0             | 0         | 0                 | OCT/NOV/DEC           | 5                                                              | 32                                                           | 43                                                 |
| JAN/FEB/MAR           | 0             | 0         | 0                 | JAN/FEB/MAR           | 15                                                             | 8                                                            | 24                                                 |
| APR/MAY/JUNE          | 1             | 0         | 0                 | APR/MAY/JUNE          | 45                                                             | 7                                                            | 12                                                 |